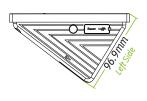

#### Additional Info

Working Temperature: 0 °C  $\sim$  45 °C Dimensions: 199.2  $\times$  171.8  $\times$  96.9 mm Algorithms: ZKFace v12.0 & ZKPalm V12.0

Face: FAR≤0.001%; FRR≤1% : FAR≤0.01%; FRR≤1%

## **Dimensions (mm)**