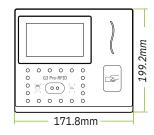

## **Dimensions (mm)**

#### Additional Info

Working Temperature: 0 °C  $\sim$  45 °C Dimensions: 199.2  $\times$  171.8  $\times$  96.9 mm Algorithms: ZKFace v12.0 & ZKPalm V12.0

Face: FAR≤0.001%; FRR≤1% : FAR≤0.01%; FRR≤1%