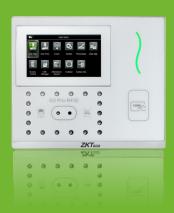

# **G3 Pro-RFID**

Revolutionary 3-in-1 Contactless Palm and Facial Recognition Terminal

G3 Pro-RFID is powered by Computer Vision technology like 3-in-1 contactless palm recognition, which means the terminal can perform bio-authentication with a user's palm vein, palm print, and the shape of palm at the same time once the sensor detects a hand presented.

#### **Features**

Modern Design & Interactive UI

Multiple Verification Modes: Face / Palm / Card / Password

Simple Management & Scalability