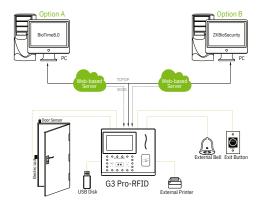

## Configuration

### **Specifications** (@GL Exclusive Feature)

Capacity

- **□** Faces12,000
- © Palm6,000 Cards20,000

Transactions 200,000

Communication

TCP/IP USB Host Wiegand Output

Access Control Interface

Lock Relay Output Alarm Output Exit Button Door Sensor External Bell